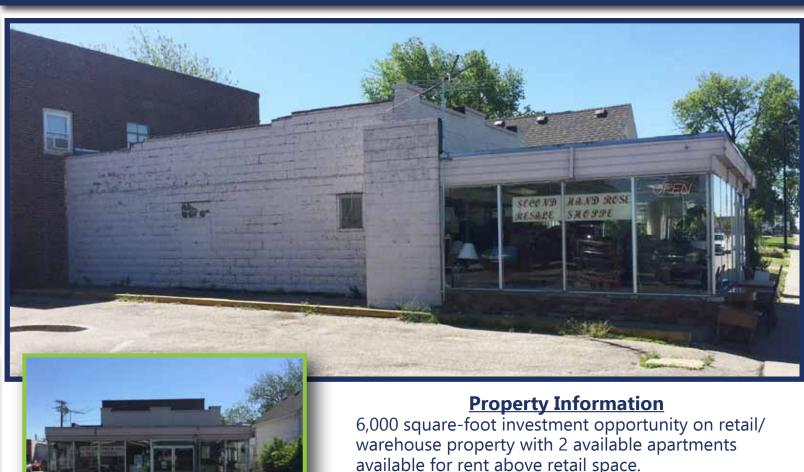

#### Retail/Warehouse Facility 332 N. Seneca Wichita, KS

Property Information:

**Building Size** 5,972 SF Lot Size 9,355 SF Year Built 1930 Zoning General Commercial 2016 RE Taxes \$2,691.39

#### For Information Contact:

Jake Ramstack (316) 618-1100 jake@insitere.com

InSite Real Estate Group 608 W. Douglas, Suite 106 Wichita, KS 67203

available for rent above retail space.

Located at the intersection of 2nd Street and Seneca in the Historic Delano District.

# Retail/Warehouse Facility 332 N. Seneca Wichita, KS

Property
Information:

Building Size
5,972 SF
Lot Size
9,355 SF
Year Built
1930
Zoning
General Commercial
2016 RE Taxes
\$2,691.39