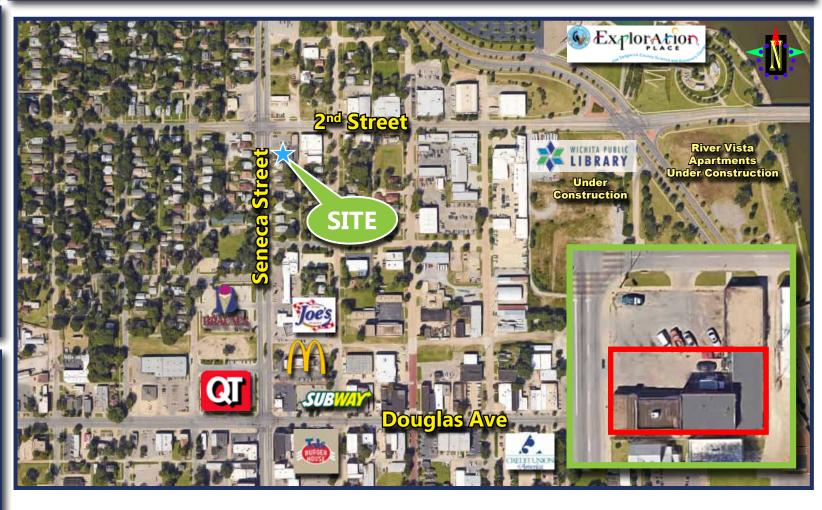

## For Information Contact:

Jake Ramstack (316) 618-1100 jake@insitere.com

InSite Real Estate Group 608 W. Douglas, Suite 106 Wichita, KS 67203

**Area Businesses:** QuikTrip, Joe's Car Wash, Braum's, Subway, McDonald's, Advanced Learning Library (Under Construction), Exploration Place, River Vista Apartments (Under Construction), TJ's Burger House, Credit Union of America, and Many More!